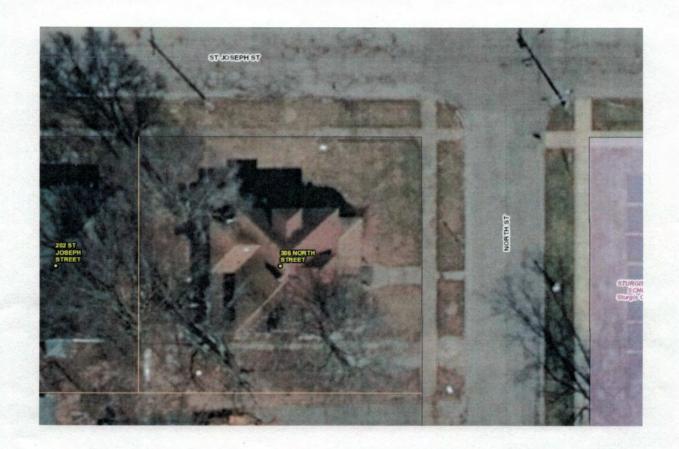

#### A. 306 North St. & 602 Jean Ave. RFP

Staff: William Prichard

At the September 13<sup>th</sup> meeting, the Commission approved issuing a request for proposals for the purchase and renovation of 306 John St. and 602 Jean Ave. by private developers. City staff prepared bid documents and advertised the bid on the City's website and on Facebook. Bids were due on Monday, October 16<sup>th</sup>.

Only one bid was received for each project. Jose Lopez submitted a proposal in the amount of \$8,000.00 for 306 North St. and \$12,000.00 for 602 Jean Ave. Copies of Mr. Lopez's bids are included with your packet.

Mr. Lopez's proposal did include an alternate completion timeline from the RFP standard. The City's RFP stated that the work to be completed within one year and Mr. Lopez is requesting one year and 6 months to complete with the amount of work necessary. The proposal provided that the City reserves the right, in its absolute discretion, to reject any or all proposals, to waive irregularities, informalities and/or non-conformities in any submission, to select the Purchaser and proposal deemed to be in the best interest of the City, and to negotiate with the selected Purchaser. Staff is recommending accepting this proposed time schedule.

#### **Proposed Motion:**

Move that the Sturgis City Commission APPROVE/DENY the sale of 306 North St. in the amount of eight thousand dollars (\$8,000.00) and 602 Jean Ave. in the amount of twelve thousand dollars (\$12,000.00). to Jose Lopez as presented.