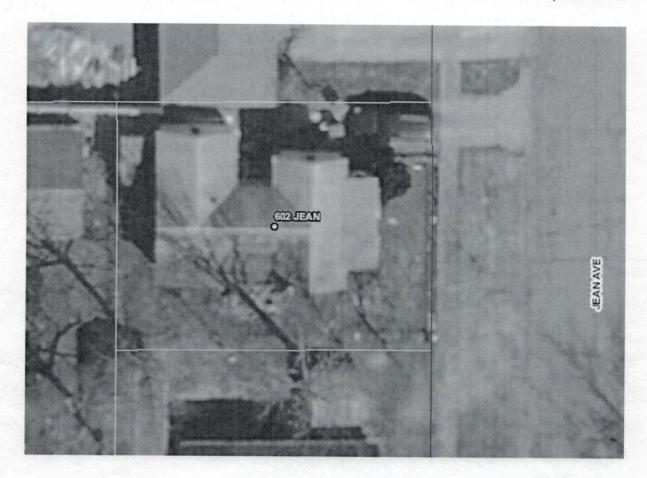

#### A. 306 North St. & 602 Jean Ave. RFP

Staff: William Prichard

At the September 13<sup>th</sup> meeting, the Commission approved issuing a request for proposals for the purchase and renovation of 306 John St. and 602 Jean Ave. by private developers. City staff prepared bid documents and advertised the bid on the City's website and on Facebook. Bids were due on Monday, October 16<sup>th</sup>.

Only one bid was received for each project. Jose Lopez submitted a proposal in the amount of \$8,000.00 for 306 North St. and \$12,000.00 for 602 Jean Ave. Copies of Mr. Lopez's bids are included with your packet.

Mr. Lopez's proposal did include an alternate completion timeline from the RFP standard. The City's RFP stated that the work to be completed within one year and Mr. Lopez is requesting one year and 6 months to complete with the amount of work necessary. The proposal provided that the City reserves the right, in its absolute discretion, to reject any or all proposals, to waive irregularities, informalities and/or non-conformities in any submission, to select the Purchaser and proposal deemed to be in the best interest of the City, and to negotiate with the selected Purchaser. Staff is recommending accepting this proposed time schedule.

#### **Proposed Motion:**

Move that the Sturgis City Commission APPROVE/DENY the sale of 306 North St. in the amount of eight thousand dollars (\$8,000.00) and 602 Jean Ave. in the amount of twelve thousand dollars (\$12,000.00). to Jose Lopez as presented.